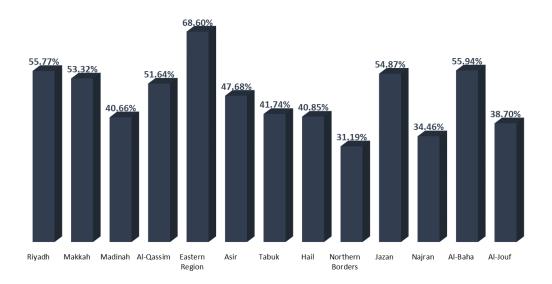

her hand, main comparisons are indicated through charts as well.

## Households' ICT access

This part compares households who have access to ICT to households with no access by administrative regions, type of dwelling and nationality.

## 1- ICT and administrative regions:

#### Television

Figure (1) shows that most households have at least on television.

Figure 1: percentage of households' television availability by administrative regions kingdom-wide





2018

# Computer

Figure (2) shows that Eastern region recorded the highest percentage of households who have computers with 68.60%. in contrast, Northern Borders recorded the lowest percentage with 31.19% out of its total population.

Figure 2: percentage of households' computers availability by administrative regions kingdom-wide



## Internet access

Figure (3) shows that percentages of households who have access to internet are nearly the same in all regions of Saudi Arabia. However, households of Medina and AL-Jouf recorded the lowest percentage compared to all regions with around 84.22% and 81.46%, respectively.

Figure 3: percentage of households' internet access by administrative regions kingdom-wide





2018

## 2- ICT and type of dwelling:

#### Television

Figure (4) shows that most households living in (villa, a floor in a villa) have at least one television. However, the percentage decreased in other dwellings such as: chalets or workers' accommodations where it reached 60.94%.

Figure 4: percentage of households' television availability by dwelling type



## Computer

Figure (5) shows that percentage