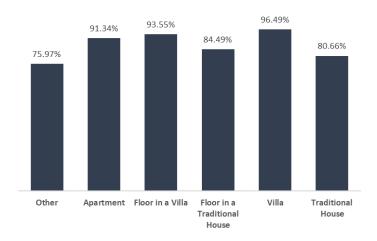

#### **Index of Charts**

| Chart  | hart Title                                                                               |        |
|--------|------------------------------------------------------------------------------------------|--------|
| Number | Title                                                                                    | Number |
| 1      | percentage of households' television availability by administrative regions kingdom-wide | 19     |
| 2      | percentage of households' computers availability by administrative regions kingdom-wide  | 19     |
| 3      | percentage of households' internet access by administrative regions kingdom-wide         | 20     |
| 4      | percentage of households' television availability by dwelling type                       | 20     |
| 5      | percentage of households' computers availability by dwelling type                        | 21     |
| 6      | percentage of households' internet access by dwelling type                               | 21     |
| 7      | percentage of households' television availability by nationality                         | 22     |
| 8      | percentage of households' computers availability by nationality                          | 22     |
| 9      | percentage of households' internet access by nationality                                 | 23     |
| 10     | Percentage of individuals' ICT usage by gender                                           | 23     |
| 11     | Percentage of individuals' ICT usage by age groups                                       | 24     |
| 12     | Percentage of individuals' internet usage by educational status                          | 24     |
| 13     | Percentage of individuals' ICT usage by occupational status                              | 25     |
| 14     | Percentage of individuals' ICT usage by marital status                                   | 25     |
| 15     | Percentage of individuals' ICT usage by administrative regions kingdom-wide              | 26     |
| 16     | Percentage of individuals' computer usage by activities                                  | 27     |