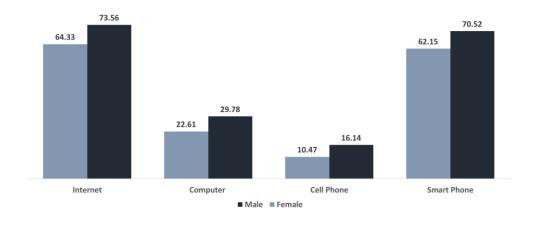

#### **Cell phones**

Communication in Saudi Arabia basically relies on cell phones. Cell phones have become widespread for all households in Saudi Arabia (99.16%), which reflects the swift shift and spread of this service and the recent accelerated access to ICT among the population. In addition, (75.19%) of individuals, in different ages, have used cell phone. However, (92.66%) of individuals who are aged between 12-65 years-old have used them in 2018.

#### **Computers**

(50.57%) of households in Saudi Arabia have a computer. Laptops and tablets are largely widespread. This percentage differs from a region to another kingdom-wide. While around (26.68%) of individuals, in different ages, have used computers, it is noted that (33.16%) of individuals, who are aged between 12-65 years-old, used computers in

#### Internet

Around (89.77%) of households have access to the Internet, mainly through Mobile Broadband Network. About (68.62%) of them are households who have access to the Internet via cell phone packages, while (33.01%) via Mobile Modem. While (69.56%) of individuals, in different ages, have used internet. Most individuals have used internet extensively at their homes with (98.96%) out of total individuals who use internet. It is noted that (86.35%) of individuals, who are aged between 12-65 years-old, have used internet in 2018.