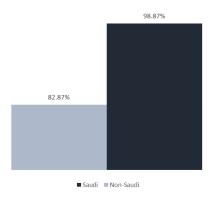

#### **Index of Charts**

| Chart  | hart Title                                                                               |        |
|--------|------------------------------------------------------------------------------------------|--------|
| Number | Title                                                                                    | Number |
| 1      | percentage of households' television availability by administrative regions kingdom-wide | 19     |
| 2      | percentage of households' computers availability by administrative regions kingdom-wide  | 19     |
| 3      | percentage of households' internet access by administrative regions kingdom-wide         | 20     |
| 4      | percentage of households' television availability by dwelling type                       | 20     |
| 5      | percentage of households' computers availability by dwelling type                        | 21     |
| 6      | percentage of households' internet access by dwelling type                               | 21     |
| 7      | percentage of households' television availability by nationality                         | 22     |
| 8      | percentage of households' computers availability by nationality                          | 22     |
| 9      | percentage of households' internet access by nationality                                 | 23     |
| 10     | Percentage of individuals' ICT usage by gender                                           | 23     |
| 11     | Percentage of individuals' ICT usage by age groups                                       | 24     |
| 12     | Percentage of individuals' internet usage by educational status                          | 24     |
| 13     | Percentage of individuals' ICT usage by occupational status                              | 25     |
| 14     | Percentage of individuals' ICT usage by marital status                                   | 25     |
| 15     | Percentage of individuals' ICT usage by administrative regions kingdom-wide              | 26     |
| 16     | Percentage of individuals' computer usage by activities                                  | 27     |