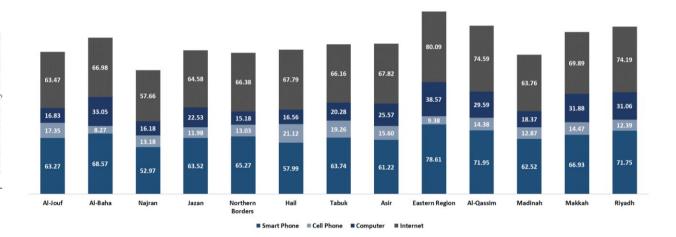

#### **Cell phones**

Communication in Saudi Arabia basically relies on cell phones. Cell phones have become widespread for all households in Saudi Arabia (99.16%), which reflects the swift shift and spread of this service and the recent accelerated access to ICT among the population. In addition, (75.19%) of individuals, in different ages, have used cell phone. However, (92.66%) of individuals who are aged between 12-65 years-old have used them in 2018.

#### **Computers**

(50.57%) of households in Saudi Arabia have a computer. Laptops and tablets are largely widespread. This percentage differs from a region to another kingdom-wide. While around (26.68%) of individuals, in different ages, have used computers, it is noted that (33.16%) of individuals, who are aged between 12-65 years-old, used computers in

#### Internet

Around (89.77%) of households have access to the Internet, mainly through Mobile Broadband Network. About (68.62%) of them are households who have access to the Internet via cell phone packages, while (33.01%) via Mobile Modem. While (69.56%) of individuals, in different ages, have used internet. Most individuals have used internet extensively at their homes with (98.96%) out of total individuals who use internet. It is noted that (86.35%) of individuals, who are aged between 12-65 years-old, have used internet in 2018.