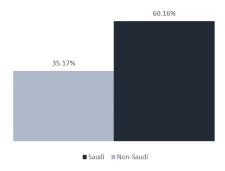

#### **Cell phones**

Communication in Saudi Arabia basically relies on cell phones. Cell phones have become widespread for all households in Saudi Arabia (99.16%), which reflects the swift shift and spread of this service and the recent accelerated access to ICT among the population. In addition, (75.19%) of individuals, in different ages, have used cell phone. However, (92.66%) of individuals who are aged between 12-65 years-old have used them in 2018.