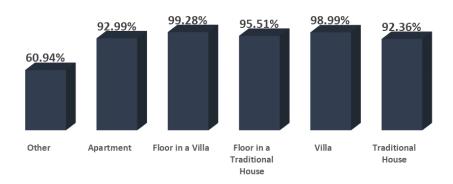

ability by administrative regions kingdom-wide



## Internet access

Figure (3) shows that percentages of households who have access to internet are nearly the same in all regions of Saudi Arabia. However, households of Medina and AL-Jouf recorded the lowest percentage compared to all regions with around 84.22% and 81.46%, respectively.

Figure 3: percentage of households' internet access by administrative regions kingdom-wide





2018

## 2- ICT and type of dwelling:

#### Television

Figure (4) shows that most households living in (villa, a floor in a villa) have at least one television. However, the percentage decreased in other dwellings such as: chalets or workers' accommodations where it reached 60.94%.

Figure 4: percentage of households' television availability by dwelling type



## Computer

Figure (5) shows that percentage of households who have computers and are living in a villa is 73.33% and the percentage of those who live in a floor in a villa is 59.86%. However, the percentage decreased in other type of dwellings such as (chalets or workers' accommodations where it reached 9.58%)

Figure 5: percentage of households' computers availability by dwelling type





2018

#### Internet access

Figure (6) shows that percentage of households living in a villa and have access to internet is 96% and those who live in a floor in a villa is 94%. However, the percentage decreased in other type of dwellings such as chalets or workers' accommodations where it reached 76%.

Figure 6: percentage of households' internet access by dwelling type



## 1. ICT and Nationality: