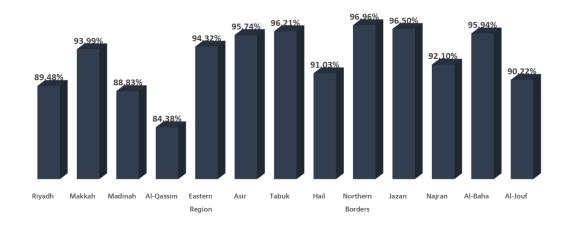

rifications.

It is worth mentioning that based on these procedures, the recommendations for obtaining high quality data for the next survey Bulletin are agreed upon.

# Results and finding

This bulletin summarizes the main results and indicators of households and individuals in a more detailed tables attached in the appendix. On the other hand, main comparisons are indicated through charts as well.

## Households' ICT access

This part compares households who have access to ICT to households with no access by administrative regions, type of dwelling and nationality.

## 1- ICT and administrative regions:

#### Television

Figure (1) shows that most households have at least on television.

Figure 1: percentage of households' television availability by administrative regions kingdom-wide





2018

# Computer

Figure (2) shows that Eastern region recorded the highest percentage of households who have computers with 68.60%. in contrast, Northern Borders recorded the lowest percentage with 31.19% out of its total population.

Figure 2: percentage of households' computers availability by administrative regions kingdom-wide



## Internet access

Figure (3) shows that percentages of households who have access to internet are nearly the same in all regions of Saudi Arabia. However, households of Medina and AL-Jouf recorded the lowest percentage compared to all regions with around 84.22% and 81.46%, respectively.

Figure 3: percentage of households' internet access by administrative regions kingdom-wide





2018

## 2- ICT and type of dwelling:

#### Television

Figure (4) shows