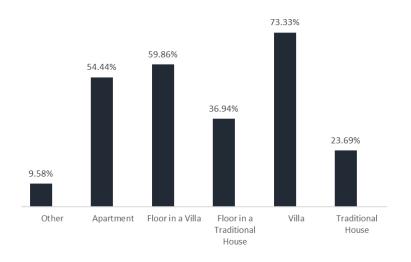

#### **Index of Charts**

| Chart  | hart Title                                                                               |        |
|--------|------------------------------------------------------------------------------------------|--------|
| Number | Title                                                                                    | Number |
| 1      | percentage of households' television availability by administrative regions kingdom-wide | 19     |
| 2      | percentage of households' computers availability by administrative regions kingdom-wide  | 19     |
| 3      | percentage of households' internet access by administrative regions kingdom-wide         | 20     |
| 4      | percentage of households' television availability by dwelling type                       | 20     |
| 5      | percentage of households' computers availability by dwelling type                        | 21     |
| 6      | percentage of households' internet access by dwelling type                               | 21     |
| 7      | percentage of households' television availability by nationality                         | 22     |
| 8      | percentage of households' computers availability by nationality                          | 22     |
| 9      | percentage of households' internet access by nationality                                 | 23     |
| 10     | Percentage of individuals' ICT usage by gender                                           | 23     |
| 11     | Percentage of individuals' ICT usage by age groups                                       | 24     |
| 12     | Percentage of individuals' internet usage by educational status                          | 24     |
| 13     | Percentage of individuals' ICT usage by occupational status                              | 25     |
| 14     | Percentage of individuals' ICT usage by marital status                                   | 25     |
| 15     | Percentage of individuals' ICT usage by administrative regions kingdom-wide              | 26     |
| 16     | Percentage of individuals' computer usage by activities                                  | 27     |