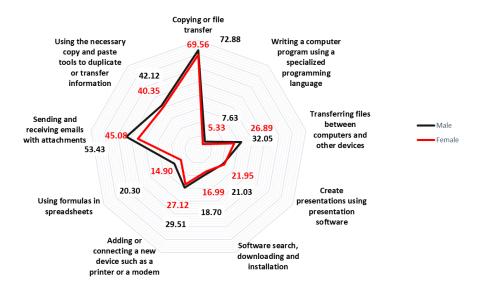

2018.

The skill of files and folders' copy and move is the most used skill among all computer users with (71.62%). Followed by the skill of emails sending and receiving with (50.37%), then comes the skill of using copy and paste tools with (41.47%).