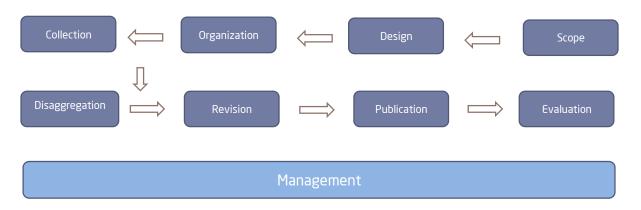

#### Methodology of Individuals and Households' ICT Access and Usage Survey Bulletin.

Based on the mission of GASTAT to Provide comprehensive, reliable, up-to-date statistics and value-added services in line with the international standards and to take the lead in developing a modern statistical sector to support decision making, and in order to achieve its vision to be the most innovative and distinctive statistical reference for Saudi Arabia's socio-economic development, GASTAT has developed all the methodologies of its statistical work in line with the stages of work stipulated in the Manual of the Statistical Procedures of GASTAT which meets the procedures adopted by the international organizations related to the development of the statistical methodologies.

The statistical work stages are divided into eight connected stages, in addition to a ninth stage; the comprehensive "management" stage, which are as follows:

2018

Individuals and Households' ICT Access and Usage Survey Bulletin is one of GASTAT products, and its methodology has been developed according to these stages, which will be stated in details below:

#### First stage: The scope

In this stage, the statistical needs are understood and confirmed, and possible solutions are identified. GASTAT has held meetings with its partners from government entities related to the Individuals and Households' ICT Access and Usage Survey in Saudi Arabia, which are:

#### Second stage: The design

The most important steps of this stage are: