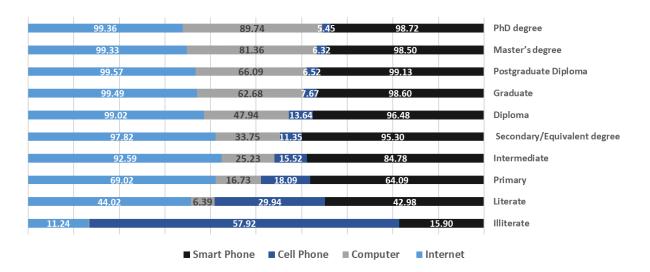

#### **Cell phones**

Communication in Saudi Arabia basically relies on cell phones. Cell phones have become widespread for all households in Saudi Arabia (99.16%), which reflects the swift shift and spread of this service and the recent accelerated access to ICT among the population. In addition, (75.19%) of individuals, in different ages, have used cell phone. However, (92.66%) of individuals who are aged between 12-65 years-old have used them in 2018.

#### **Computers**

(50.57%) of households in Saudi Arabia have a computer. Laptops and tablets are largely widespread. This percentage differs from a region to another kingdom-wide. While around (26.68%) of individuals, in different ages, have used computers, it is noted that (33.16%) of individuals, who are aged between 12-65 years-old, used computers in

#### Internet

Around (89.77%) of households have access to the Internet, mainly through Mobile Broadband Network. About (68.62%) of them are households who have access to the Internet via cell phone packages, while (33.01%) via Mobile Modem. While (69.56%) of individuals, in different ages, have used internet. Most individuals have used internet extensively at their homes with (98.96%) out of total individuals who use internet. It is noted that (86.35%) of individuals, who are aged between 12-65 years-old, have used internet in 2018.