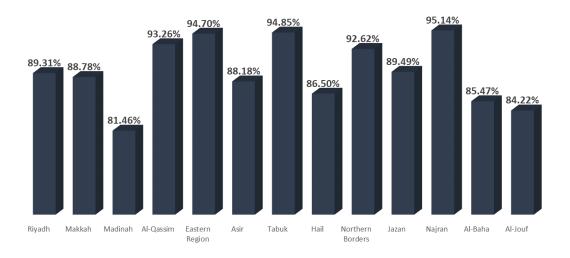

households' television availability by administrative regions kingdom-wide





2018

# Computer

Figure (2) shows that Eastern region recorded the highest percentage of households who have computers with 68.60%. in contrast, Northern Borders recorded the lowest percentage with 31.19% out of its total population.

Figure 2: percentage of households' computers availability by administrative regions kingdom-wide



## Internet access

Figure (3) shows that percentages of households who have access to internet are nearly the same in all regions of Saudi Arabia. However, households of Medina and AL-Jouf recorded the lowest percentage compared to all regions with around 84.22% and 81.46%, respectively.

Figure 3: percentage of households' internet access by administrative regions kingdom-wide





2018

## 2- ICT and type of dwelling:

#### Television

Figure (4) shows that most households living in (villa, a floor in a villa) have at least one television. However, the percentage decreased in other dwellings such as: chalets or workers' accommodations where it reached 60.94%.

Figure 4: percentage of households' television availability by dwelling type



## Computer

Figure (5) shows that percentage of households who have computers and are living in a villa is 73.33% and the percentage of those who live in a floor in a villa is 59.86%. However, the percentage decreased in other type of dwellings such as (chalets or workers' accommodations where it reached 9.58%)

Figure 5: percentage of households' computers availability by dwelling type





2018

#### Internet access

Figure