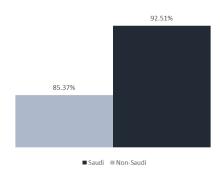

#### **Cell phones**

Communication in Saudi Arabia basically relies on cell phones. Cell phones have become widespread for all households in Saudi Arabia (99.16%), which reflects the swift shift and spread of this service and the recent accelerated access to ICT among the population. In addition, (75.19%) of individuals, in different ages, have used cell phone. However, (92.66%) of individuals who are aged between 12-65 years-old have used them in 2018.