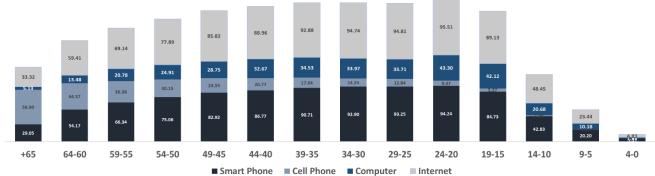

#### **Cell phones**

Communication in Saudi Arabia basically relies on cell phones. Cell phones have become widespread for all households in Saudi Arabia (99.16%), which reflects the swift shift and spread of this service and the recent accelerated access to ICT among the population. In addition, (75.19%) of individuals, in different ages, have used cell phone. However, (92.66%) of individuals who are aged between 12-65 years-old have used them in 2018.

#### **Computers**

(50.57%) of households in Saudi Arabia have a computer. Laptops and tablets are largely widespread. This percentage differs from a region to another kingdom-wide. While around (26.68%) of individuals, in different ages, have used computers, it is noted that (33.16%) of individuals, who are aged between 12-65 years-old, used computers in

#### Internet

Around (89.77%) of households have access to the Internet, mainly through Mobile Broadband Network. About (68.62%) of them are households who have access to the Internet via cell phone packages, while (33.01%) via Mobile Modem. While (69.56%) of individuals, in different ages, have used internet. Most individuals have used internet extensively at their homes with (98.96%) out of total individuals who use internet. It is noted that (86.35%) of individuals, who are aged between 12-65 years-old, have used internet in 2018.