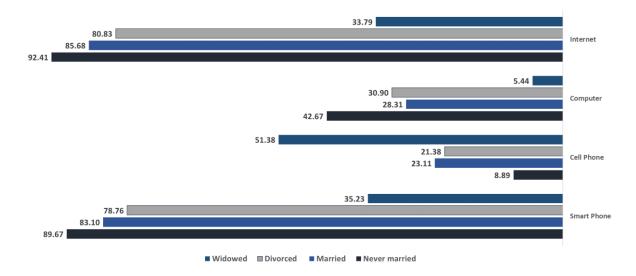

#### **Cell phones**

Communication in Saudi Arabia basically relies on cell phones. Cell phones have become widespread for all households in Saudi Arabia (99.16%), which reflects the swift shift and spread of this service and the recent accelerated access to ICT among the population. In addition, (75.19%) of individuals, in different ages, have used cell phone. However, (92.66%) of individuals who are aged between 12-65 years-old have used them in 2018.

#### **Computers**

(50.57%) of households in Saudi Arabia have a computer. Laptops and tablets are largely widespread. This percentage differs from a region to another kingdom-wide. While around (26.68%) of individuals, in different ages, have used computers, it is noted that (33.16%) of individuals, who are aged between 12-65 years-old, used computers in

#### Internet

Around (89.77%) of households have access to the Internet, mainly through Mobile Broadband Network. About (68.62%) of them are households who have access to the Internet via cell phone packages, while (33.01%) via Mobile Modem. While (69.56%) of individuals, in different ages, have used internet. Most individuals have used internet extensively at their homes with (98.96%) out of total individuals who use internet. It is noted that (86.35%) of individuals, who are aged between 12-65 years-old, have used internet in 2018.