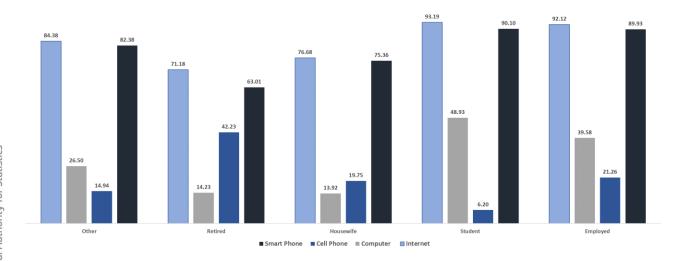

#### **Cell phones**

Communication in Saudi Arabia basically relies on cell phones. Cell phones have become widespread for all households in Saudi Arabia (99.16%), which reflects the swift shift and spread of this service and the recent accelerated access to ICT among the population. In addition, (75.19%) of individuals, in different ages, have used cell phone. However, (92.66%) of individuals who are aged between 12-65 years-old have used them in 2018.

#### **Computers**

(50.57%) of households in Saudi Arabia have a computer. Laptops and tablets are largely widespread. This percentage differs from a region to another kingdom-wide. While around (26.68%) of individuals, in different ages, have used computers, it is noted that (33.16%) of individuals, who are aged between 12-65 years-old, used computers in

#### Internet

Around (89.77%) of households have access to the Internet, mainly through Mobile Broadband Network. About (68.62%) of them are households who have access to the Internet via cell phone packages, while (33.01%) via Mobile Modem. While (69.56%) of individuals, in different ages, have used internet. Most individuals have used internet extensively at their homes with (98.96%) out of total individuals who use internet. It is noted that (86.35%) of individuals, who are aged between 12-65 years-old, have used internet in 2018.